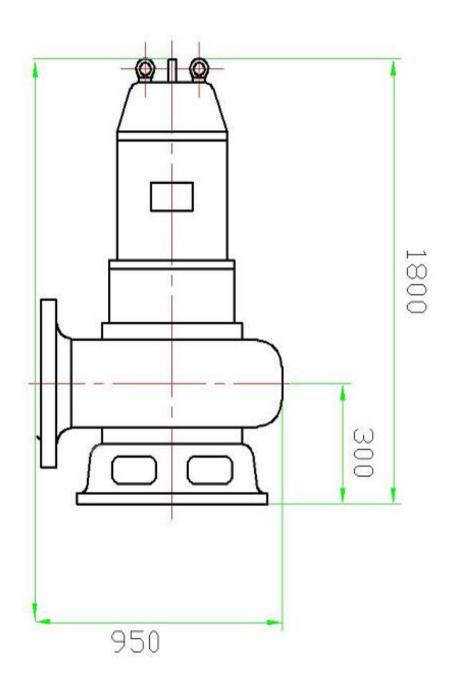

### DIMENSION FOR SUBMERSIBLE ELECTRIC SEWAGE PUMPS

Created by: Zoya

Phone: 86-13526854143

Date: 05/12/2019

#### Installation:

| Outlet diameter:        | 400mm     |
|-------------------------|-----------|
| Max. through particles: | 150mm     |
| Coupling:               | GAK-400   |
| Inst dry/wet:           | submerged |
| Installation:           | vertical  |