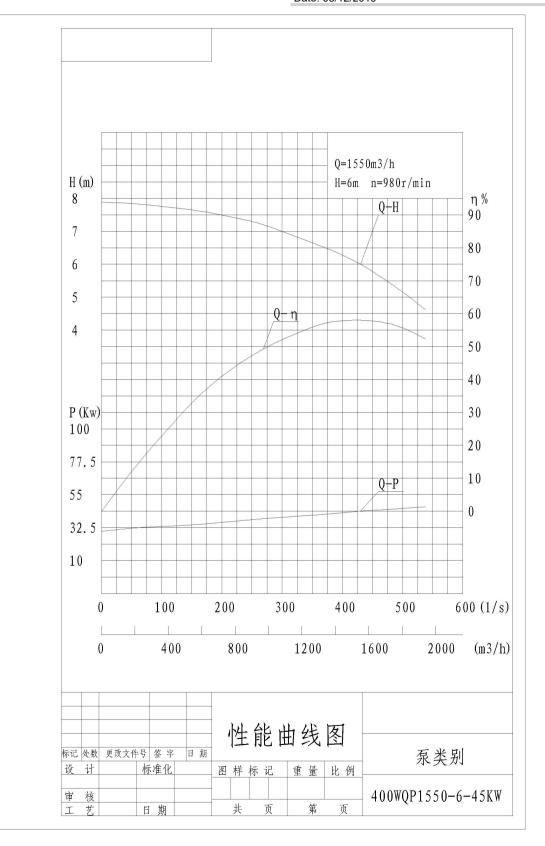

## PERFORMANCE CURVE FOR SUBMERSIBLE ELECTRIC

SEWAGE PUMPS

Created by: Zoya Phone: 86-13526854143 Date: 05/12/2019

| Rated flow:        | 1550m3/h           |
|--------------------|--------------------|
| Rated head:        | 6m                 |
| Main power supply: | 415v, 50hz, 3phase |
| Type of impeller:  | enclosed           |
| Impellor stages:   | 1                  |
| Shaft seal:        | mechnical seal     |
| Cooling Type:      | oil cooling        |
| Cable:             | 4-5m               |

| Created by: Zoya      |               |
|-----------------------|---------------|
| Phone: 86-13526854143 |               |
| Date: 05/12/2019      |               |
| Description           | Value         |
| Electrical data:      |               |
| Number of poles:      | 6             |
| Rated power :         | 45kW          |
| Mains frequency:      | 50 Hz         |
| Rated voltage:        | 415V, 3phase  |
| Rated speed:          | 980rpm        |
| Insulation class      | F             |
| IP class:             | IP68          |
| Voltage tolerance:    | =10/-10%      |
| Pump Efficiency:      | 59%           |
| Working system:       | S1            |
| Starting mode:        | Soft starting |