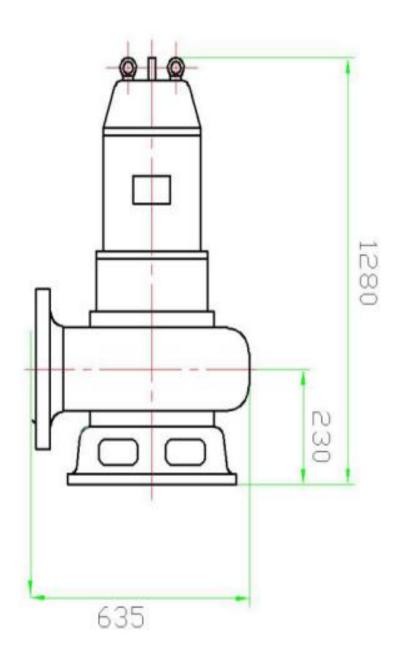

### DIMENSION FOR SUBMERSIBLE ELECTRIC SEWAGE PUMPS

Created by: Zoya

Phone: 86-13526854143

Date: 05/12/2019

#### Installation:

| Outlet diameter:        | 250mm     |
|-------------------------|-----------|
| Max. through particles: | 90mm      |
| Coupling:               | GAK-250   |
| Inst dry/wet:           | submerged |
| Installation:           | vertical  |