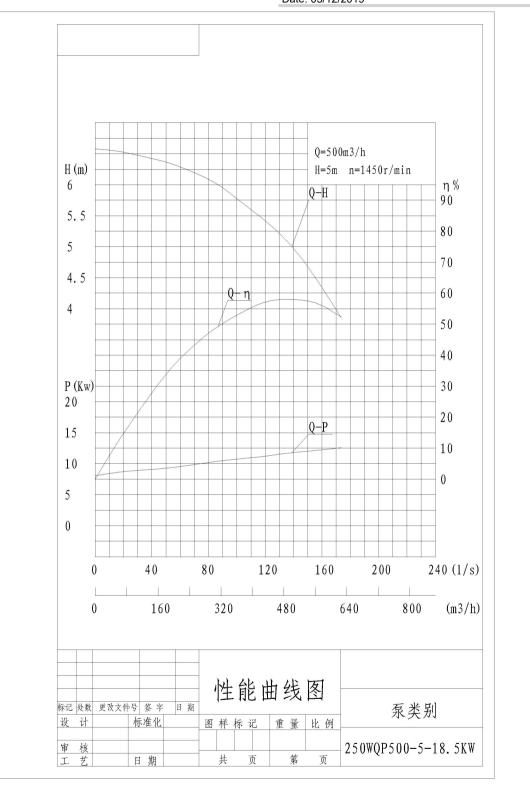

## PERFORMANCE CURVE FOR SUBMERSIBLE ELECTRIC

SEWAGE PUMPS

Created by: Zoya Phone: 86-13526854143 Date: 05/12/2019

### DATA SHEET FOR SUBMERSIBLE ELECTRIC SEWAGE PUMPS

| Description          | Value                   |
|----------------------|-------------------------|
| General information: |                         |
| Product name:        | submersible sewage pump |
| Site:                | as required             |
| Product Model:       | 250WQP500-5-18.5        |
|                      |                         |
| Technical:           |                         |
| Rated flow:          | 500m3/h                 |

| Rated head:        | 5m                 |
|--------------------|--------------------|
| Main power supply: | 415v, 50hz, 3phase |
| Type of impeller:  | enclosed           |
| Impellor stages:   | 1                  |
| Shaft seal:        | mechnical seal     |
| Cooling Type:      | oil cooling        |
| Cable:             | 4-5m               |

| Created by: Zoya      |               |
|-----------------------|---------------|
| Phone: 86-13526854143 |               |
| Date: 05/12/2019      |               |
| Description           | Value         |
| Electrical data:      |               |
| Number of poles:      | 4             |
| Rated power :         | 18.5kW        |
| Mains frequency:      | 50 Hz         |
| Rated voltage:        | 415V, 3phase  |
| Rated speed:          | 1450rpm       |
| Insulation class      | F             |
| IP class:             | IP68          |
| Voltage tolerance:    | =10/-10%      |
| Pump Efficiency:      | 58%           |
| Working system:       | S1            |
| Starting mode:        | Soft starting |