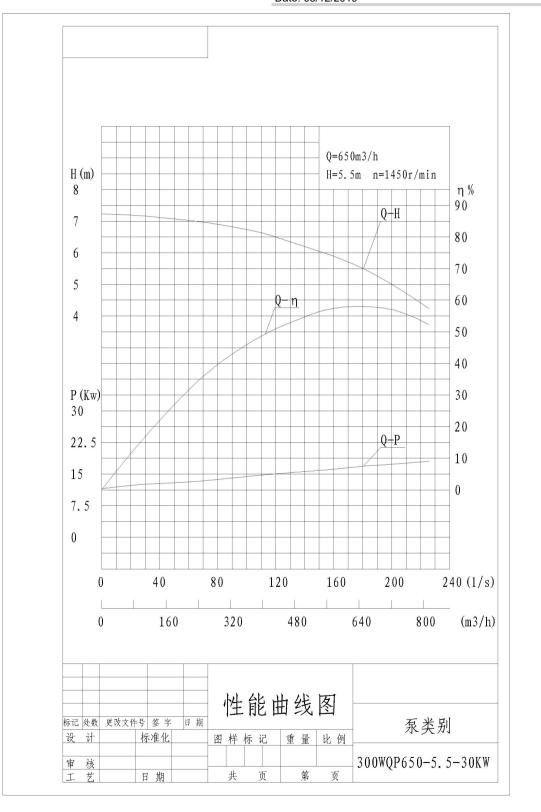

| Rated flow:        | 650m3/h            |
|--------------------|--------------------|
| Rated head:        | 5.5m               |
| Main power supply: | 415v, 50hz, 3phase |
| Type of impeller:  | enclosed           |
| Impellor stages:   | 1                  |
| Shaft seal:        | mechnical seal     |
| Cooling Type:      | oil cooling        |
| Cable:             | 4-5m               |

| Created by: Zoya      |               |
|-----------------------|---------------|
| Phone: 86-13526854143 |               |
| Date: 05/12/2019      |               |
| Description           | Value         |
| Electrical data:      |               |
| Number of poles:      | 4             |
| Rated power :         | 22kW          |
| Mains frequency:      | 50 Hz         |
| Rated voltage:        | 415V, 3phase  |
| Rated speed:          | 1450rpm       |
| Insulation class      | F             |
| IP class:             | IP68          |
| Voltage tolerance:    | =10/-10%      |
| Pump Efficiency:      | 59%           |
| Working system:       | S1            |
| Starting mode:        | Soft starting |

## PERFORMANCE CURVE FOR SUBMERSIBLE ELECTRIC

SEWAGE PUMPS

Created by: Zoya Phone: 86-13526854143 Date: 05/12/2019