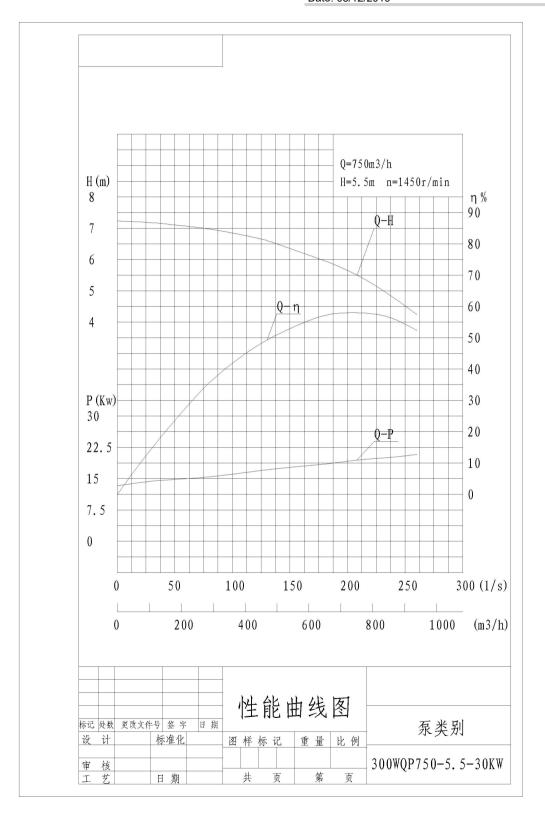

## PERFORMANCE CURVE FOR SUBMERSIBLE ELECTRIC

SEWAGE PUMPS

Created by: Zoya Phone: 86-13526854143 Date: 05/12/2019

### DATA SHEET FOR SUBMERSIBLE ELECTRIC SEWAGE PUMPS

| Description          | Value                   |
|----------------------|-------------------------|
| General information: |                         |
| Product name:        | submersible sewage pump |
| Site:                | as required             |
| Product Model:       | 300WQP750-5.5-30        |
|                      |                         |
| Technical:           |                         |
| Rated flow:          | 750m3/h                 |

| Rated flow:        | 750m3/h            |
|--------------------|--------------------|
| Rated head:        | 5.5m               |
| Main power supply: | 415v, 50hz, 3phase |
| Type of impeller:  | enclosed           |
| Impellor stages:   | 1                  |
| Shaft seal:        | mechnical seal     |
| Cooling Type:      | oil cooling        |
| Cable:             | 4-5m               |

| Created by: Zoya      |               |
|-----------------------|---------------|
| Phone: 86-13526854143 |               |
| Date: 05/12/2019      |               |
| Description           | Value         |
| Electrical data:      |               |
| Number of poles:      | 4             |
| Rated power :         | 30kW          |
| Mains frequency:      | 50 Hz         |
| Rated voltage:        | 415V, 3phase  |
| Rated speed:          | 1450rpm       |
| Insulation class      | F             |
| IP class:             | IP68          |
| Voltage tolerance:    | =10/-10%      |
| Pump Efficiency:      | 65%           |
| Working system:       | S1            |
| Starting mode:        | Soft starting |