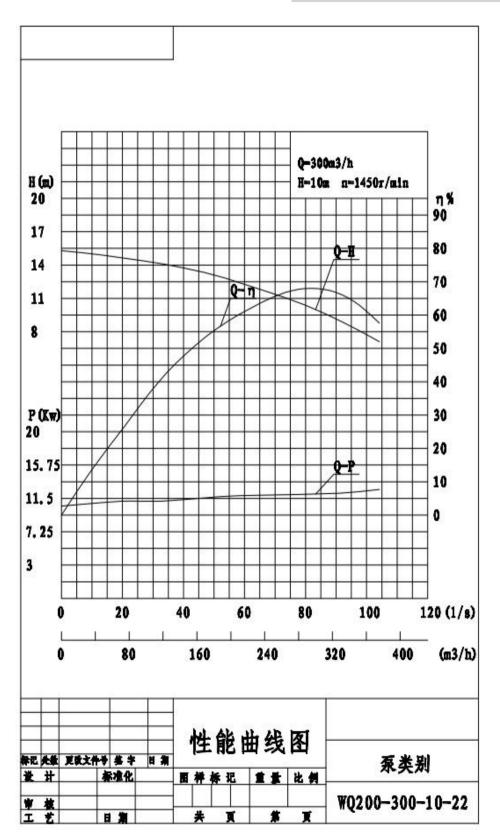

# PERFORMANCE CURVE FOR SUBMERSIBLE ELECTRIC SEWAGE PUMPS

Created by: Zoya Phone: 86-13526854143 Date: 21/11/2019

# DATA SHEET FOR SUBMERSIBLE ELECTRIC SEWAGE PUMPS

| Description          | Value                   |
|----------------------|-------------------------|
| General information: |                         |
| Product name:        | submersible sewage pump |
| Site:                | as required             |
| Product Model:       | WQ200-300-10-22         |
|                      |                         |
| Technical:           |                         |
| Rated flow:          | 300m3/h                 |
| Rated head:          | 10m                     |
| Main power supply:   | 380v, 50hz, 3phase      |
| Type of impeller:    | enclosed                |
| Impeller stages:     | 1                       |
| Shaft seal:          | mechnical seal          |
| Cooling Type:        | oil cooling             |
| Cable:               | 4-5m                    |

Company name: Henan Bulletproof Electromechanical Equipment Co., Ltd.

| Description        | Value        |
|--------------------|--------------|
| Motor data:        |              |
| Number of poles:   | 4            |
| Rated power :      | 22 kW        |
| Mains frequency:   | 50 Hz        |
| Rated voltage:     | 380V, 3phase |
| Rated speed:       | 1450rpm      |
| Insulation class   | Н            |
| IP class:          | IP68         |
| Voltage tolerance: | =5/-5%       |
| Pump Efficiency:   | 68%          |
| Working system:    | S1           |
| Lifting ring:      | Yes          |
| Themal protection: | Yes          |
| Prober:            | Yes          |