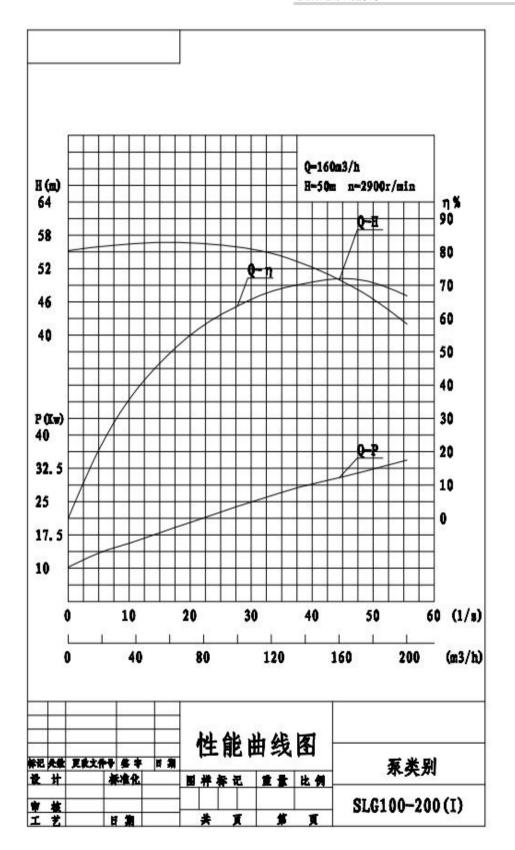

## DATA SHEET FOR VERTICAL CENTRIFUGAI PUMP

| Description            | Value                     |
|------------------------|---------------------------|
| General information:   |                           |
| Product name:          | Vertical centrifugal pump |
| Site:                  | as required               |
| Product Model:         | SLG100-200(I)             |
| Technical:             |                           |
| Rated flow:            | 160m3/h                   |
| Rated head:            | 50m                       |
| Pump efficiency:       | 0.71                      |
| Main power supply:     | 3phase, 380V, 50Hz        |
| Type of impeller:      | enclosed                  |
| Impeller stage:        | 1                         |
| Main Materials:        |                           |
| Pump casing:           | Cast iron                 |
| Impeller:              | Cast iron                 |
| Shaft:                 | 45# steel                 |
| Installation:          |                           |
| Pump inlet and outlet: | 100mm                     |

## **PERFORMANCE CURVE**

Company name:

Henan Bulletproof Electromechanical Equipment Co., Ltd.

Created by: Zoya Phone: 86-13526854143

Date: 21/11/2019