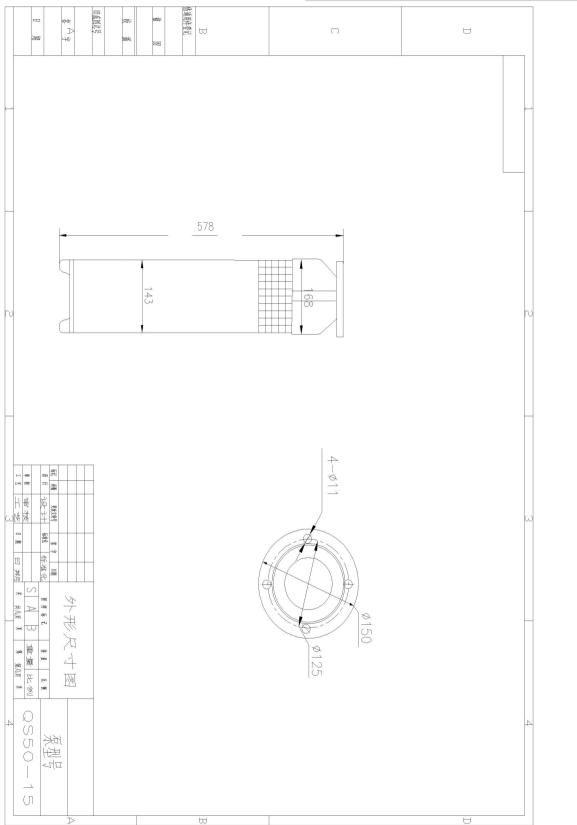

#### Installation:

| Pump outlet diameter: | 3inch                  |
|-----------------------|------------------------|
| Type of installation: | Vertical or horizontal |
| Inst dry/wet:         | Wet                    |

# Henan Bulletproof Electromechanical Equipment Co., Ltd.

PUMP DIMENSION

Created by: Zoya

Phone: 86-13526854143