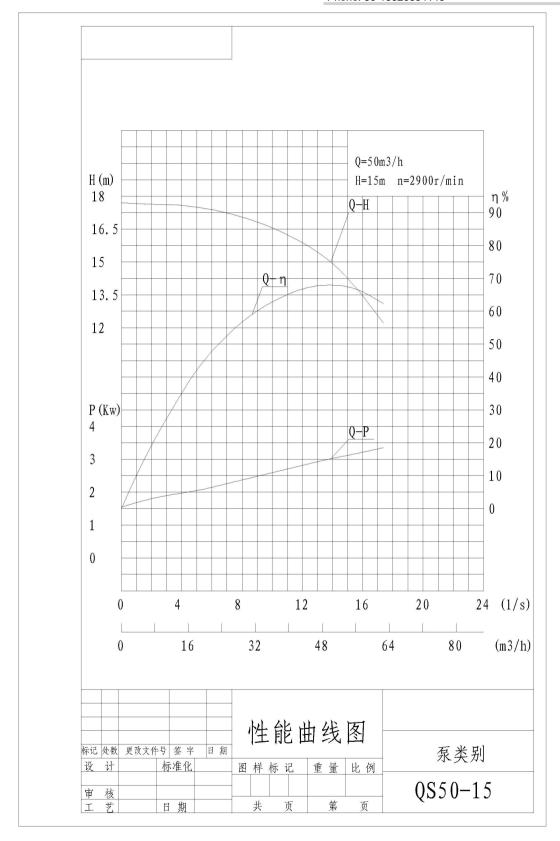

## **DATA SHEET FOR SUBMERSIBLE PUMP**

| Description          | Value              |
|----------------------|--------------------|
| General information: |                    |
| Product name:        | Submersible pump   |
| Site:                | As required        |
| Product Model:       | QS50-15            |
|                      |                    |
| Technical:           |                    |
| Rated flow:          | 50m3/h             |
| Rated head:          | 15m                |
| Pump efficiency:     | 67%                |
| Main power supply:   | 3phase, 380V, 50Hz |
| Type of impeller:    | Enclosed           |
| Impeller stage:      | 1                  |

| Created by: Zoya Phone: 86-13526854143 |               |
|----------------------------------------|---------------|
| Description                            | Value         |
| Motor data:                            |               |
| Voltage:                               | 3phase, 380V  |
| Frequency:                             | 50 Hz         |
| Rated power :                          | 4 kW          |
| Number of poles:                       | 2             |
| Rated speed:                           | 2900rpm       |
| Motor efficiency:                      | 76.00%        |
| Power factor                           | 0.79          |
| Insulation class                       | F             |
| Level of production:                   | IP68          |
| Working system:                        | S1            |
| Motor cooling mode:                    | Water cooling |

### PERFORMANCE CURVE

Created by: Zoya Phone: 86-13526854143